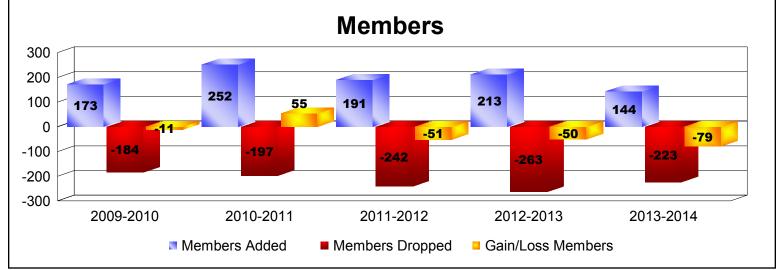

District 108IA2 As of June 2014 Cumulative

| Year      | New<br>Clubs | Dropped<br>Clubs | Gain/<br>Loss<br>Clubs | New<br>Members | Charter<br>Members | Reinstate<br>Members | Transfer<br>Members | Total<br>Member<br>Added | Total<br>Members<br>Dropped | Gain/<br>Loss<br>Members |
|-----------|--------------|------------------|------------------------|----------------|--------------------|----------------------|---------------------|--------------------------|-----------------------------|--------------------------|
| 2009-2010 | 1            | 0                | 1                      | 121            | 26                 | 6                    | 20                  | 173                      | -184                        | -11                      |
| 2010-2011 | 2            | 0                | 2                      | 177            | 47                 | 5                    | 23                  | 252                      | -197                        | 55                       |
| 2011-2012 | 0            | -1               | -1                     | 159            | 3                  | 5                    | 24                  | 191                      | -242                        | -51                      |
| 2012-2013 | 3            | 0                | 3                      | 128            | 69                 | 8                    | 8                   | 213                      | -263                        | -50                      |
| 2013-2014 | 1            | -1               | 0                      | 102            | 20                 | 4                    | 18                  | 144                      | -223                        | -79                      |
| Average   | 1            | 0                | 1                      | 137            | 33                 | 6                    | 19                  | 195                      | -222                        | -27                      |