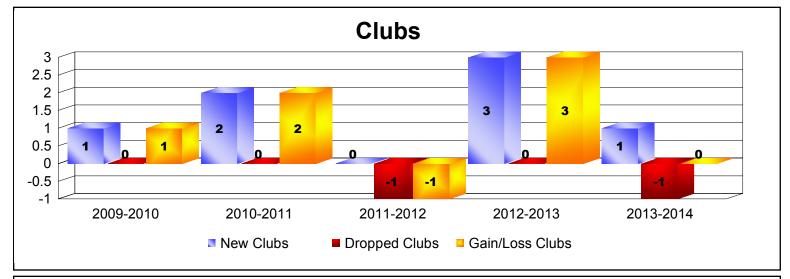

District 108IA2 As of June 2014 Cumulative

| Year      | New<br>Clubs | Dropped<br>Clubs | Gain/<br>Loss<br>Clubs | New<br>Members | Charter<br>Members | Reinstate<br>Members | Transfer<br>Members | Total<br>Member<br>Added | Total<br>Members<br>Dropped | Gain/<br>Loss<br>Members |
|-----------|--------------|------------------|------------------------|----------------|--------------------|----------------------|---------------------|--------------------------|-----------------------------|--------------------------|
| 2009-2010 | 1            | 0                | 1                      | 121            | 26                 | 6                    | 20                  | 173                      | -184                        | -11                      |
| 2010-2011 | 2            | 0                | 2                      | 177            | 47                 | 5                    | 23                  | 252                      | -197                        | 55                       |
| 2011-2012 | 0            | -1               | -1                     | 159            | 3                  | 5                    | 24                  | 191                      | -242                        | -51                      |
| 2012-2013 | 3            | 0                | 3                      | 128            | 69                 | 8                    | 8                   | 213                      | -263                        | -50                      |
| 2013-2014 | 1            | -1               | 0                      | 102            | 20                 | 4                    | 18                  | 144                      | -223                        | -79                      |
| Average   | 1            | 0                | 1                      | 137            | 33                 | 6                    | 19                  | 195                      | -222                        | -27                      |